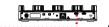

# WISYCOM

#### LBC61 QUICK USER GUIDE

### Main Accesories (find more information at Wisycom.com)

LBP61: rechargeable Lithium-ion battery Model CS-BCE10. Part No. CGA-S008E 3.7V. 1050 mAh. 3.9Wh. Cameron Sino

PSP15V4A0-H: Power supply 9-17Vdc, DC Connector, screw Type 5.5x2.1mm. Included with LBC61. We recommend only using the Wisycom power supply.

## Cascade via USB



Cascade multiple LBC61 using the USB ports to update the firmware and download the recorded files on multiple MTP61 simultaneously.

Note: if you connect more than two LBC61 in cascade you might experience a downloading speed reduction.





## Secure Charger



### Ethernet Connection

Default static IP address: 192.168.1.10 Reset procedure: with unit on, keep pushed the reset buttor for more than 2 seconds to restore the default IP address. We recommend using Ethernet cables of maximun 3m length.

#### EU DECLARATION OF CONFORMITY

This product meets the Essential Requirements of all relevant European directives and is eligible for CE marking. The CE Declaration of Conformity can be obtained from: wisycom.com/products/d/LBC61

#### USA and CANADA

This device complies with part 15 of the FCC Rules.

- Operation is subject to the following two conditions:
- 1 This device may not cause harmful interference, and

2 - This device must accept any interference received, including interference that may cause undesired operation,