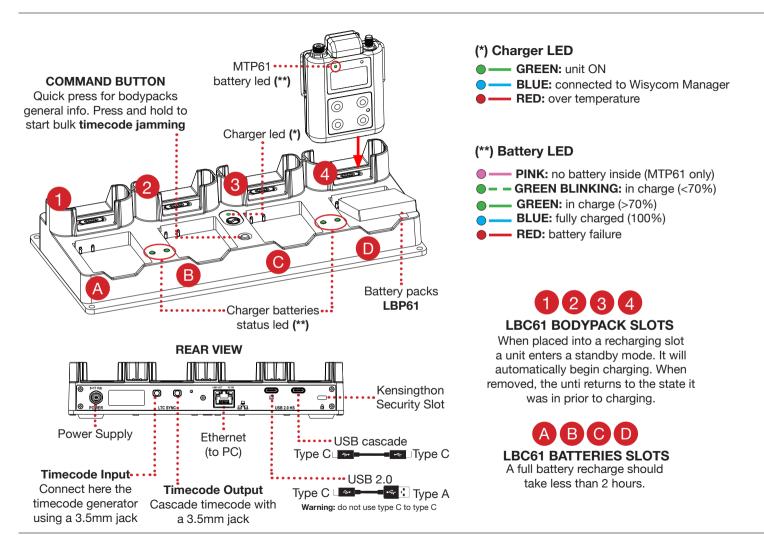

## Cascade via USB

Cascade multiple LBC61 using the USB ports to update the firmware and download the recorded files on multiple MTP61 simultaneously.

Note: if you connect more than two LBC61 in cascade you might experience a downloading speed reduction.

### Ethernet Connection

Default static IP address: 192.168.1.10 Reset procedure: with unit on, keep pushed the reset buttor for more than 2 seconds to restore the default IP address. We recommend using Ethernet cables of maximun 3m length.