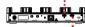

# WISYCOM

#### LBC61 QUICK USER GUIDE

### Main Accesories (find more information at Wisycom.com)

LBP61: rechargeable Lithium-ion battery Model CS-BCE10. Part No. CGA-S008E 3.7V. 1050 mAh. 3.9Wh. Cameron Sino

PSP15V4A0-H: Power supply 9-17Vdc, DC Connector, screw Type 5.5x2.1mm. Included with LBC61. We recommend only using the Wisycom power supply.

## Cascade via USB



Cascade multiple LBC61 using the USB ports to update the firmware and download the recorded files on multiple MTP61 simultaneously.

Note: if you connect more than two LBC61 in cascade you might experience a downloading speed reduction.





## Secure Charger



### Ethernet Connection

Default static IP address: 192.168.1.10 Reset procedure: with unit on, keep pushed the reset buttor for more than 2 seconds to restore the default IP address. We recommend using Ethernet cables of maximun 3m length.

#### EU DECLARATION OF CONFORMITY

This product meets the Essential Requirements of all relevant European directives and is eligible for CE marking. The CE Declaration of Conformity can be obtained from: wisycom.com/products/d/LBC61

#### USA and CANADA

This device complies with part 15 of the FCC Rules.

- Operation is subject to the following two conditions:
- 1 This device may not cause harmful interference, and

2 - This device must accept any interference received, including interference that may cause undesired operation